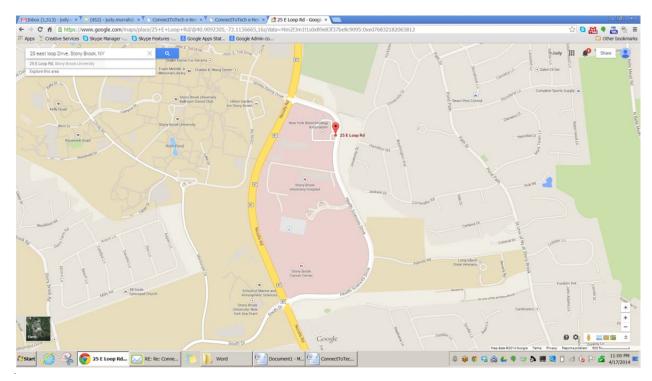

Please note that this road used to be named "East Loop Road" and some GPS units and Google Maps (below) still use this name.